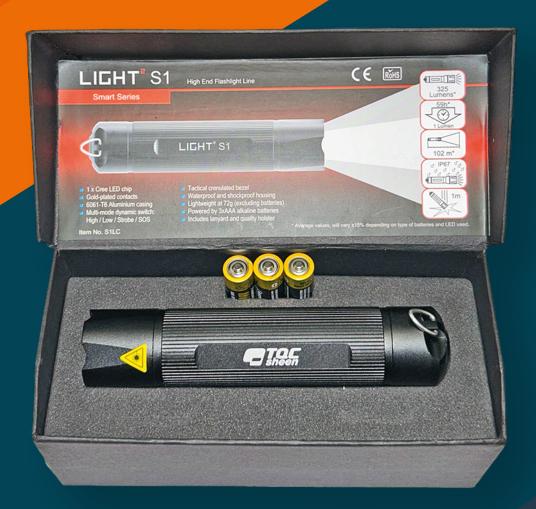

# TQC Sheen LED Pocket Flashlight

DI0035

This powerful TQC Sheen LED pocket flashlight produces a very impressive 200 lumens and provides a projection distance of 250 meters. Small, portable and light weighted (73 g).

#### **Features:**

- LED
- · Aluminum, shockproof housing
- Lightweight
- 4 different modes (high beam, low beam, strobe mode, SOS signal mode)

## **Scope of Supply**

- · LED pocket flashlight
- Wrist strap
- 3x AAA alkaline batteries
- Pouch

## **Technical Specification:**

| Light Source:   | LED                              |
|-----------------|----------------------------------|
| Max. Output:    | 200 lumens                       |
| Batteries:      | 3x AAA alkaline batteries        |
| Net. weight:    | 73 g excl. batteries             |
| Beam distance:  | 250 meters                       |
| Runtime:        | up to 70 hours                   |
| Ingress rating: | IP67                             |
| Contacts:       | Gold-plated                      |
| Dimensions:     | 26 mm diameter, 118 mm length    |
| Shockproof:     | Up to a height of one meter      |
| Material:       | Aerospace-grade 6061-T6 aluminum |