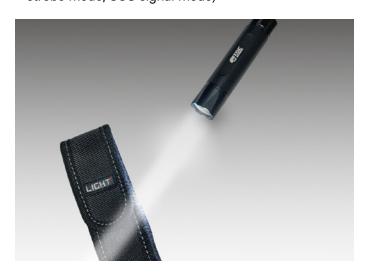

# TQC Sheen LED Pocket Flashlight

DI0035

This powerful TQC Sheen LED pocket flashlight produces a very impressive 200 lumens and provides a projection distance of 250 meters. Small, portable and light weighted (73 g).

## **Scope of Supply**

- · LED pocket flashlight
- Wrist strap
- 3x AAA alkaline batteries
- Pouch